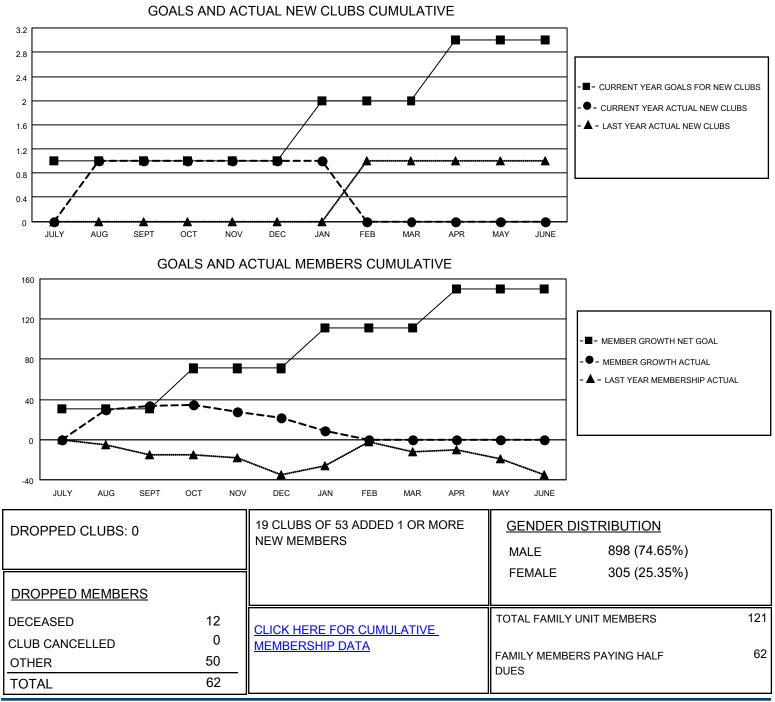

## LOCATION NORTH DAKOTA

**District 5 NE** 

Results as of: 1/31/2021

| Clubs                 |               |           |               | Members               |                       |                         |                                                    |
|-----------------------|---------------|-----------|---------------|-----------------------|-----------------------|-------------------------|----------------------------------------------------|
| RESULTS FOR 2020-2021 |               |           |               | RESULTS FOR 2020-2021 |                       |                         |                                                    |
| QUARTER               | NEW CLUB GOAL | NEW CLUBS | DROPPED CLUBS | QUARTER               | ER GROWTH NET<br>GOAL | MEMBER GROWTH<br>ACTUAL | DROPPED<br>MEMBERS ACTUAL<br>(including transfers) |
| JULY/AUG/SEPT         | 1             | 1         | 0             | JULY/AUG/SEPT         | 31                    | 63                      | 23                                                 |
| OCT/NOV/DEC           | 0             | 0         | 0             | OCT/NOV/DEC           | 40                    | 12                      | 23                                                 |
| JAN/FEB/MAR           | 1             | 0         | 0             | JAN/FEB/MAR           | 40                    | 3                       | 16                                                 |
| APR/MAY/JUNE          | 1             | 0         | 0             | APR/MAY/JUNE          | 39                    | 0                       | 0                                                  |